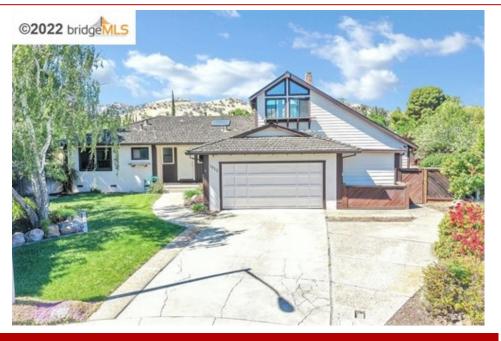

## 1612 S Francisco Ct, ANTIOCH, CA 94509

- » Beds: 3 | Baths: 2 Full
- » MLS #: 40993592
- » Single Family | 2,181 ft<sup>2</sup> | Lot: 10,890 ft<sup>2</sup>
- » More Info: 1612SFranciscoCt.IsForSale.com

## \$ 675,000

Elizabeth C Partida - Cell: 925-698-4389 - This lovely home boasts great curb appeal on a quiet, family-friendly court. Upon entry, enjoy the beautiful hardwood flooring leading you to the 3 bedrooms and two full bathrooms. Walk into the bright appointed kitchen with corian counter tops and custom cabinets. The eat-in kitchen overlooks the generously sized family room with access to the backyard and the spacious loft upstairs. The large loft has two custom skylights and several windows that allow you to enjoy the lovely views and natural light. Enjoy the living room with a lovely brick fireplace and oversized french doors that lead you to your private backyard oasis; capturing the essence of California with a green and lush lawn, garden area, and no rear neighbors. Enjoy the oversize custom pavilion for relaxing or entertaining family and friends! This home is situated near a park and convenient to local shopping and FWY access.