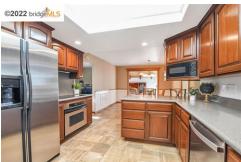

## \$ 675,000

Elizabeth C Partida - Cell: 925-698-4389 - This lovely home boasts great curb appeal on a quiet, family-friendly court. Upon entry, enjoy the beautiful hardwood flooring leading you to the 3 bedrooms and two full bathrooms. Walk into the bright appointed kitchen with corian counter tops and custom cabinets. The eat-in kitchen overlooks the generously sized family room with access to the backyard and the spacious loft upstairs. The large loft has two custom skylights and several windows that allow you to enjoy the lovely views and natural light. Enjoy the living room with a lovely brick fireplace and oversized french doors that lead you to your private backyard oasis; capturing the essence of California with a green and lush lawn, garden area, and no rear neighbors. Enjoy the oversize custom pavilion for relaxing or entertaining family and friends! This home is situated near a park and convenient to local shopping and FWY access.